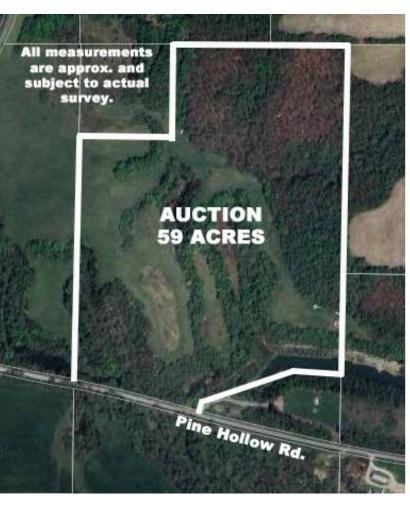

# 59+ ACRES OF VACANT LAND WITH WOODS

44622 PINE HOLLOW RD., ROGERS, OH 44455

www.kikoauctions.com 800.533.5456

Information is believed to be accurate but not guaranteed.

KIKO Auctioneers

#### **AUCTION HIGHLIGHTS**

- Open Land
- Water
- Private Remote Setting
- Uses Include Hunting, Fishing, Camping, Small Farming
- Walk The Property At Your Leisure
- Columbiana Co.
- Elkrun Twp.
- Beaver Local Schools