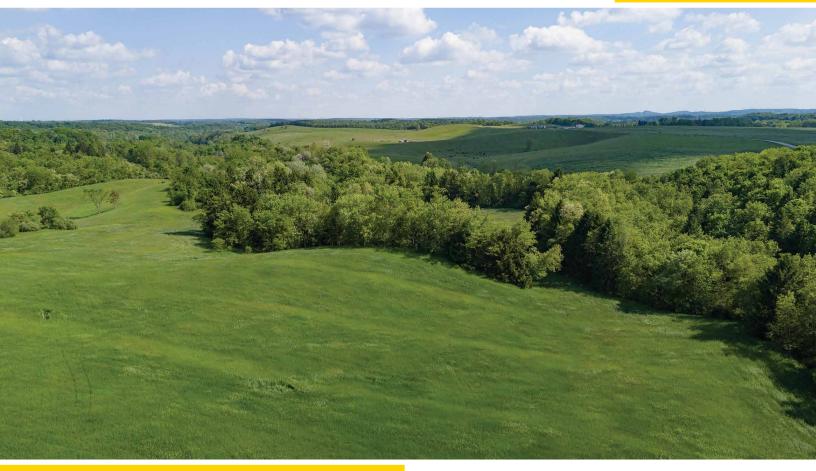

# 59+ ACRES OF VACANT LAND WITH WOODS

44622 PINE HOLLOW RD., ROGERS, OH 44455

www.kikoauctions.com 800.533.5456

Information is believed to be accurate but not guaranteed.

KIKO Auctioneers

#### **AUCTION HIGHLIGHTS**

- Open Land
- Water
- Private Remote Setting
- Uses Include Hunting, Fishing, Camping, Small Farming
- Walk The Property At Your Leisure
- Columbiana Co.
- Elkrun Twp.
- Beaver Local Schools